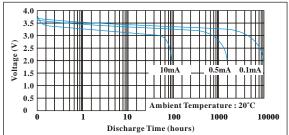

## Capacity vs Current Characteristics

Information is for references only.

Model: ER32L65 Version: 1.0