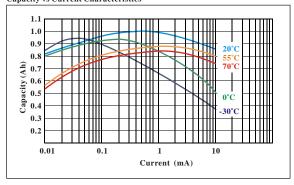

## **SPECIFICATIONS**

Model : ER32L65

Description : Lithium Thionyl Chloride Battery(LiSOCl<sub>2</sub>), Size '1/10D'

Norminal Capacity : 1000mAh at 0.5mA continuous discharge

Nominal Voltage : 3.6 V Cut-Off Voltage : 2.0 V Weight : 19 g